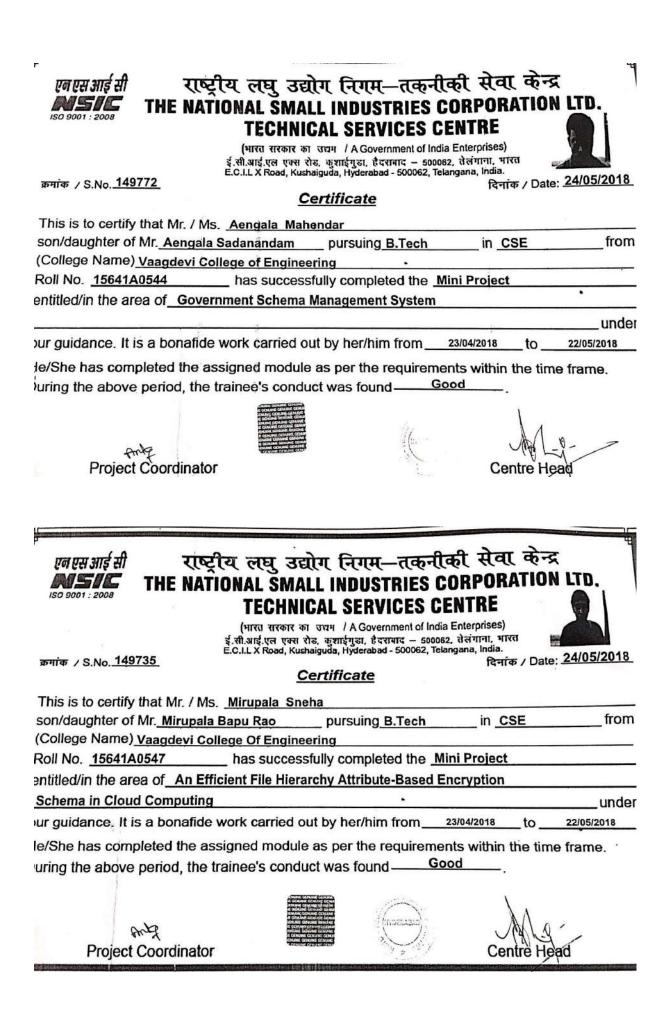

| In CSE                                                                                                                    | 24/05/2018 |







- when an abalance sees this & when a series about This Certificate shall be valid only with affixed hologram

| एब एस आई सी<br>THE NATIONAL SMALL INDUSTRIES CORPORATION<br>TECHNICAL SERVICES CENTRE<br>(भारत सरकार का जरम / A Government of India Enterprises)<br>ई.सी.आई.एल एक्स रोड. कुशाईगुडा. हैदराबाद - 500062, रोलंगाना, भारत<br>E.C.I.L X Road, Kushaiguda, Hyderabad - 500062, Telangana, India. | LTD.               |
|--------------------------------------------------------------------------------------------------------------------------------------------------------------------------------------------------------------------------------------------------------------------------------------------|--------------------|
| Certificate