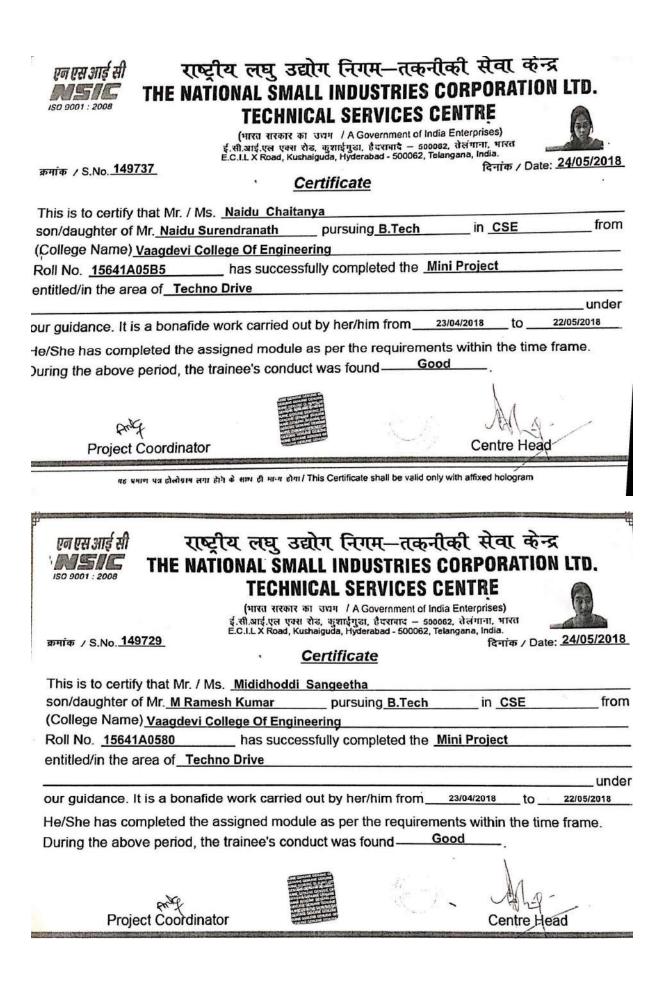

This is to certify that Mr. / Ms<br>son/daughter of Mr. Rayella S<br>(College Name) Vaagdevi Co<br>Roll No. 15641A05A0<br>entitled/in the area of The Fr<br>our guidance. It is a bonafide<br>te/She has completed the as | Tional Small Industries (<br>Technical services c<br>(भारत सरकार का उष्यम / A Government of Indi<br>ई.सी.आई.एल एक्स रोड, कुशाईगुडा, हैदरामाद – 50006<br>E.C.I.L X Road, Kushaiguda, Hyderabad - 500062, Tel<br><u>Certificate</u><br>S. <u>Ravella Navya Sri</u><br>Sathish pursuing <u>B.Tech</u><br>Ilege Of Engineering<br>_ has successfully completed the <u>Mi</u> | CORPORATION LTD.<br>ENTRE<br>a Enterprises)<br>sz. सेलंगाना, भारत<br>angana, India.<br>दिनांक / Date: 24/05/2018<br>in <u>CSE</u> from<br>ni Project<br>under<br>3/04/2018 to 22/05/2018<br>ts within the time frame. |



| एन एस आई सी<br>150 9001 : 2008                                                                                                                    | THE NATION