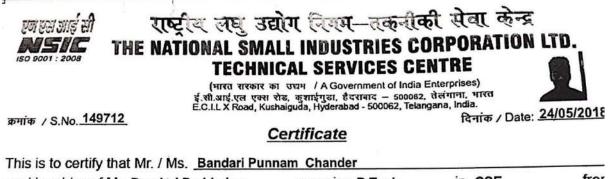

## राष्ट्रीय लघु उद्योग निगम—तकनीकी सेवा केन्द्र THE NATIONAL SMALL INDUSTRIES CORPORATION LTD. TECHNICAL SERVICES CENTRE

(भारत सरकार का उध्यम / A Government of India Enterprises) ई.सी.आई.एल एक्स रोड. कुशाईगुडा, इंदरामाद – 500062, तेलंगाना, भारत E.C.I.L X Road, Kushaiguda, Hyderabad - 500062, Telangana, India. दिनांक / Date: <u>24/05/2018</u>

क्रमांक / S.No. 149713

4

Certificate

This is to certify that Mr. / Ms. Bandi Akhil Kumar son/daughter of Mr. Bandi Sampath Kumar pursuing B.Tech from in CSE (College Name) Vaagdevi College Of Engineering Roll No. 15641A0556 has successfully completed the Mini Project entitled/in the area of DiploCloud:Effective & Scalable Management of RDF Data in Cloud under our guidance. It is a bonafide work carried out by her/him from 23/04/2018 to 22/05/2018 He/She has completed the assigned module as per the requirements within the time frame. During the above period, the trainee's conduct was found-Good

Project Coordinator

Centre-Head

हर्ल्स Project Coordinator

Centre Hèad

 son/daughter of Mr. Bandari Prabhakar
 pursuing B.Tech
 in CSE
 from

 (College Name) Vaagdevi College Of Engineering
 model
 Roll No. 15641A0529
 has successfully completed the Mini Project

 Partitled/in the area of DiploCloud:Effective & Scalable Management of RDF Data
 in Cloud
 und

our guidance. It is a bonafide work carried out by her/him from 23/04/2018 to 22/05/2018

Ie/She has completed the assigned module as per the requirements within the time frame. uring the above period, the trainee's conduct was found <u>Good</u>.