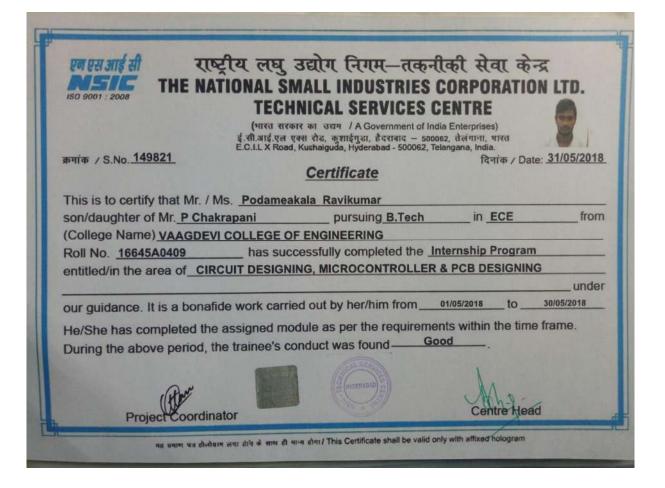

our guidance. It is a bonafide work carried out by her/him from       01/05/2018       to       30/05/2018         He/She has completed the assigned module as per the requirements within the time frame.       During the above period, the trainee's conduct was found       Good       Good         Project coordinator       Centre Head                                           | He/She has comp<br>During the above (                            | leted the assign<br>period, the train          | ned module as j                                                                                  | per the requirem                                                                                                                | ents within the solution of th | ne time         | 30/05/2018<br>frame. |





| Line and A Line and A Line A |
|--------------------------------------------------------------------------------------------------------------------------------------------------------------------------------------------------------------------------------------------------------------------------------------------------------------------------------------------------------------------------------------------------------------------------------------------------------------------------------------------------------------------------------------------------------------------------------------------------------------------------------------------------------------------------------------------------------------------------------------------------------------------------------------------