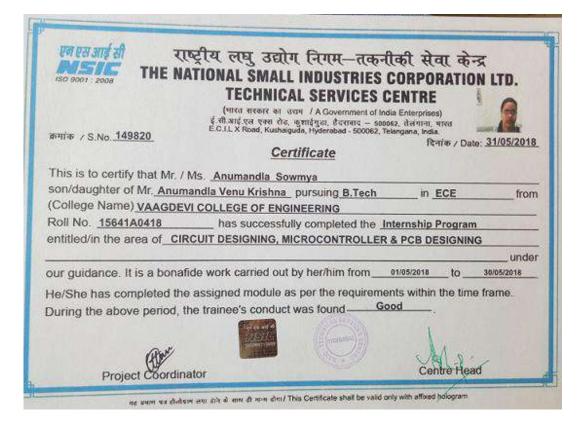

| our guidance. It is a bonafide work carried out by her/him from       01/05/2018       to       30/05/2018         He/She has completed the assigned module as per the requirements within the time frame.       During the above period, the trainee's conduct was found       Good       Good         Project coordinator       Centre Head                                           | He/She has comp<br>During the above (                            | leted the assign<br>period, the train          | ned module as j                                                                                  | per the requirem                                                                                                                | ents within the solution of th | ne time         | 30/05/2018<br>frame. |





| Line and A Line and A Line A |
|------------------------------------------------------------------------------------------------------------------------------------------------------------------------------------------------------------------------------------------------------------------------------------------------------------------------------------------------------------------------------------------------------------------------------------------------------------------------------------------------------------------------------------------------------------------------------------------------------------------------------------------------------------------------------------------------------------------------------------------------------------------------------------------