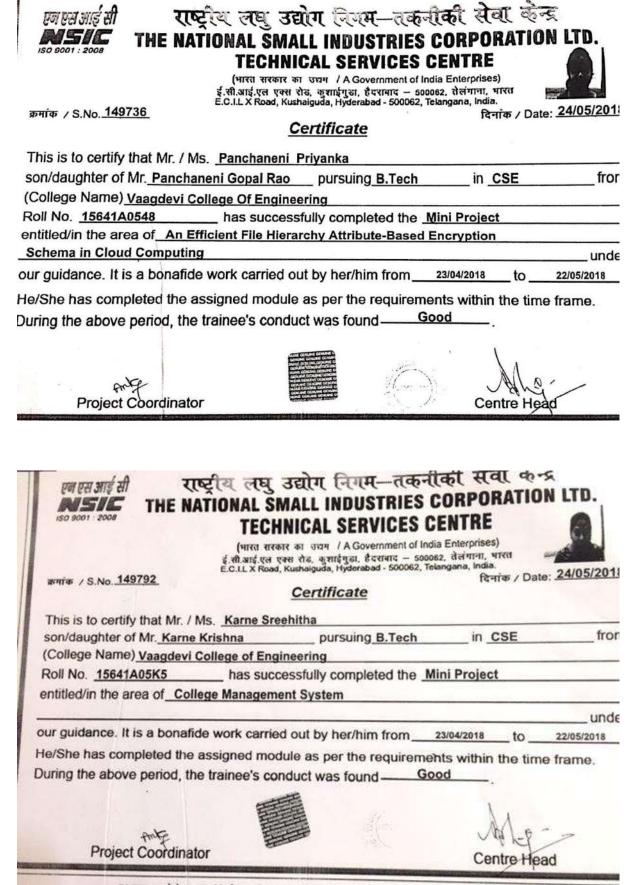

| 150 9001 : 2008                   | JNAL SMALL INDUSTRIE<br>TECHNICAL SERVICE<br>(भारत सरकार का उध्रम / A Government o<br>ई.सी.आई.एल एक्स शेड, कुशाईगुडा, ईदराबाद –<br>E.C.I.L X Road, Kushaiguda, Hyderabad - 50006 | of India Enterprises)                                  |
|-----------------------------------|----------------------------------------------------------------------------------------------------------------------------------------------------------------------------------|--------------------------------------------------------|
| क्रमांक / S.No. 149714            |                                                                                                                                                                                  | 62, Telangana, India.<br>दिनांक / Date: <u>24/05/2</u> |
|                                   | Certificate                                                                                                                                                                      |                                                        |
| This is to certify that Mr. / Ms. | Hruday Kumar Bollepally                                                                                                                                                          |                                                        |
|                                   | Bollepally pursuing B.Tec                                                                                                                                                        | h in CSE 1                                             |
| (College Name) Vaagdevi Coll      |                                                                                                                                                                                  |                                                        |
| Roll No. 15641A0518               | has successfully completed the                                                                                                                                                   | e Mini Project                                         |
| entitled/in the area of Privacy   | / Preserving Selective Aggregatio                                                                                                                                                | n of Online                                            |
| User Behaviour Data               |                                                                                                                                                                                  | ur                                                     |
| our guidance. It is a bonafide    | work carried out by her/him from                                                                                                                                                 |                                                        |
| He/She has completed the as       | signed module as per the require                                                                                                                                                 | ements within the time frame                           |
| During the above period, the t    |                                                                                                                                                                                  | Good                                                   |
| Danny and above period; and       |                                                                                                                                                                                  |                                                        |
|                                   | ALL                                                                                                                                          | · ·                                                    |
|                                   | Antehn Director Contract                                                                                                                                                         |                                                        |
|                                   |                                                                                                                                                                                  | NALD'                                                  |

## राष्ट्रीय लघु उद्योग निगम—तकनीकी सेवा केन्द्र THE NATIONAL SMALL INDUSTRIES CORPORATION LTD. TECHNICAL SERVICES CENTRE

(भारत सरकार का उध्यम / A Government of India Enterprises) ई.सी.आई.एल एक्स रोड. कुशाईगुडा, इंदरामाद – 500062, तेलंगाना, भारत E.C.I.L X Road, Kushaiguda, Hyderabad - 500062, Telangana, India. दिनांक / Date: <u>24/05/2018</u>

क्रमांक / S.No. 149713

4

Certificate

This is to certify that Mr. / Ms. Bandi Akhil Kumar son/daughter of Mr. Bandi Sampath Kumar pursuing B.Tech from in CSE (College Name) Vaagdevi College Of Engineering Roll No. 15641A0556 has successfully completed the Mini Project entitled/in the area of DiploCloud:Effective & Scalable Management of RDF Data in Cloud under our guidance. It is a bonafide work carried out by her/him from 23/04/2018 to 22/05/2018 He/She has completed the assigned module as per the requirements within the time frame. During the above period, the trainee's conduct was found-Good