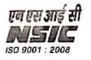

क्रमांक / S.No. 149713

4

Certificate

This is to certify that Mr. / Ms. Bandi Akhil Kumar son/daughter of Mr. Bandi Sampath Kumar pursuing B.Tech from in CSE (College Name) Vaagdevi College Of Engineering Roll No. 15641A0556 has successfully completed the Mini Project entitled/in the area of DiploCloud:Effective & Scalable Management of RDF Data in Cloud under our guidance. It is a bonafide work carried out by her/him from 23/04/2018 to 22/05/2018 He/She has completed the assigned module as per the requirements within the time frame. During the above period, the trainee's conduct was found-Good

Project Coordinator

Centre-Head

हर्ल्स Project Coordinator

Centre Hèad

 son/daughter of Mr. Bandari Prabhakar
 pursuing B.Tech
 in CSE
 from

 (College Name) Vaagdevi College Of Engineering
 model
 Roll No. 15641A0529
 has successfully completed the Mini Project

 Partitled/in the area of DiploCloud:Effective & Scalable Management of RDF Data
 in Cloud
 und

our guidance. It is a bonafide work carried out by her/him from 23/04/2018 to 22/05/2018

Ie/She has completed the assigned module as per the requirements within the time frame. uring the above period, the trainee's conduct was found <u>Good</u>.