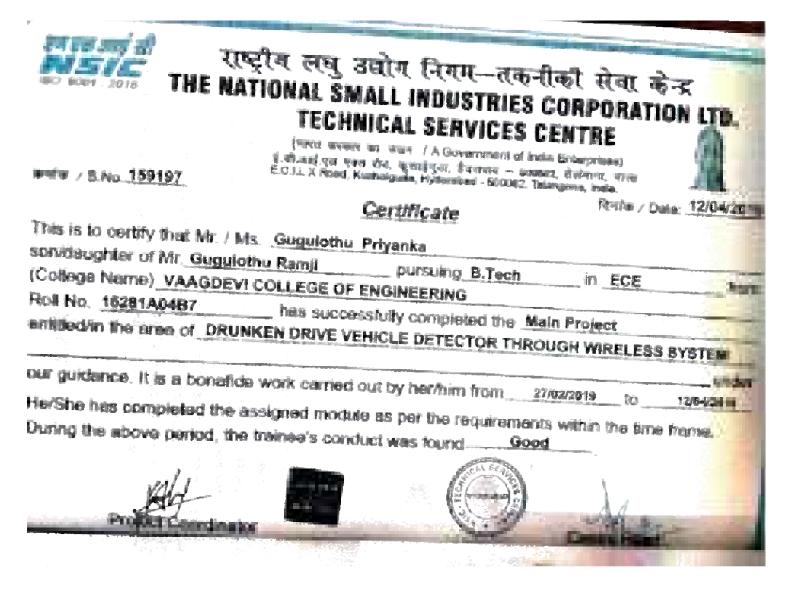

----------------------------------------------------------------------------------------------------------------------------------------------------------------------------------------------------------------------------------------------------------------------------------------------------------------------------------------------------------------------------------------------------------------------------------------------------------------------------------------------------------------------------------------------------------------------------------------------------------------------------------------------------------------------------------------------------------------------------------------------------------------------------------------------------|

al de la seu de la se







# राष्ट्रीय लघु उद्योग निषम—तकनीकी सेवा केन्द्र THE NATIONAL SMALL INDUSTRIES CORPORATION LTD. TECHNICAL SERVICES CENTRE

funnis waver we wave / A Government of India Enterplines) ई.फे.संबई.एस. एनस फेंड, कुलाईपुराट, ईपरायल -- तातवाट, सेथापान, मानस E.O.I.I. X Point, Kasharjaalis, Hytterninal - 800082, Telengaru, India.

##f#: 7 8.No. <u>159196</u>

Regits / Date: 12/04/2019

### **Certificate**

| This is to certify that Mr. 7 Ms. K | lomakula Shiva, Kuma    | r             |                   |            |
|-------------------------------------|-------------------------|---------------|-------------------|------------|
| son/daughter of Mr. K Poorna Ki     | amar pursuie            | ng B.Tech     | in ECE            | from       |
| (College Name) VAAGDEVI COL         | LEGE OF ENGIN